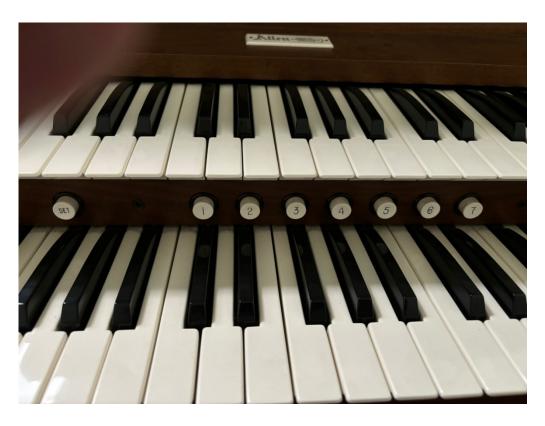

After a bit of time I found that the keyboards, though quite dusty, were functional (no dead notes) as was the pedalboard (AGO standard, concave, radiating).

The combination action is functional (capture system) as are the swell pedals and the crescendo pedal.

Additional Photo 1

Additional Photo 2

External Speaker Cabinet (One of two)

Manual