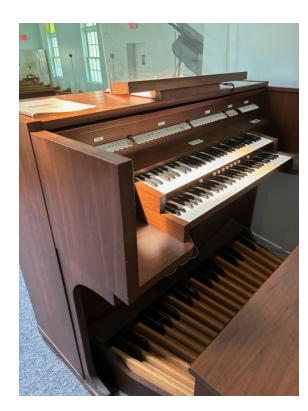

#### **Instrument Details:**

This organ has not been used for several years. After plugging it in and turning it on, I found that it was necessary to let it "warm-up" before it could produce any satisfactory sound.

After a bit of time I found that the keyboards, though quite dusty, were functional (no dead notes) as was the pedalboard (AGO standard, concave, radiating).

The combination action is functional (capture system) as are the swell pedals and the crescendo pedal.

The organ has internal speakers and two external speaker cabinets. One of the speaker cabinets was connected, the second cabinet was disconnected.

The music rack needs to be reattached, but the mounting brace is present on the top of the console. This organ is not equipped with MIDI.