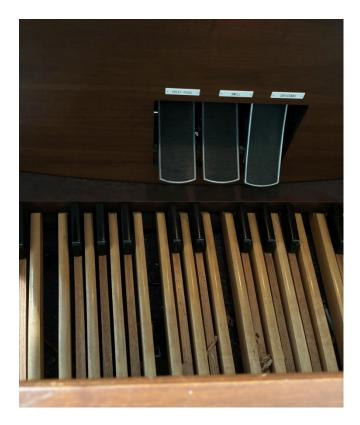

After a bit of time I found that the keyboards, though quite dusty, were functional (no dead notes) as was the pedalboard (AGO standard, concave, radiating).

The combination action is functional (capture system) as are the swell pedals and the crescendo pedal.