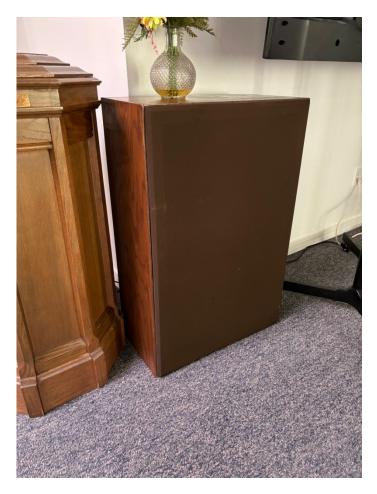

The organ has internal speakers and two external speaker cabinets. One of the speaker cabinets was connected, the second cabinet was disconnected.

The music rack needs to be reattached, but the mounting brace is present on the top of the console. This organ is not equipped with MIDI.

Additional Photo 1

Additional Photo 2

External Speaker Cabinet (One of two)

Manual